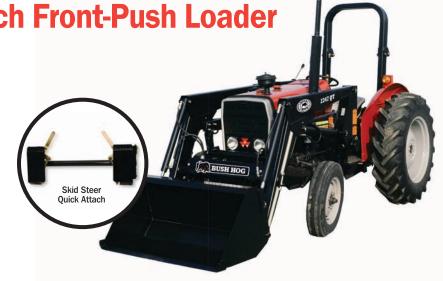

Bush Hog® TOUGH 2347QT Quick Attach Front-Push Loader Skid Steer Quick Attach System

| MODEL Specifications Based on 1997 ASAE STANDARDS                                                  | 2347QT                                                                                |  |
|----------------------------------------------------------------------------------------------------|---------------------------------------------------------------------------------------|--|
| Tractor PTO HP Range                                                                               | 25 - 50                                                                               |  |
| 2WD/FWA                                                                                            | 2WD/FWA                                                                               |  |
| Maximum Lift Height - Measured at Pivot Pin                                                        | 107 inches                                                                            |  |
| Maximum Lift Height - Under Level Bucket                                                           | 101 inches                                                                            |  |
| Maximum Dump Angle                                                                                 | 50°                                                                                   |  |
| Digging Depth                                                                                      | 3 inches                                                                              |  |
| Lift Capacity to Maximum Height - At Pivot Pin                                                     | 1970 lbs                                                                              |  |
| Lift Capacity to Maximum Height - 31.5 inches Forward of Pivot Pin                                 | 1270 lbs                                                                              |  |
| Lift Capacity to 59 inch Height - At Pivot Pin                                                     | 2200 lbs                                                                              |  |
| Lift Capacity to 59 inch Height - 31.5 inches Forward of Pivot Pin                                 | 1570 lbs                                                                              |  |
| Breakout Force - At Pivot Pin                                                                      | 2985 lbs                                                                              |  |
| Breakout Force - 31.5 inches - Forward of Pivot Pin                                                | 2005 lbs                                                                              |  |
| Rollback Force at Maximum Height - 31.5 inches Forward of Pivot Pin                                | 2640 lbs                                                                              |  |
| Rollback Force at 59 inch Height - 31.5 inches Forward of Pivot Pin                                | 3220 lbs                                                                              |  |
| Rollback Force at Ground Level - 31.5 inches Forward of Pivot Pin                                  | 2145 lbs                                                                              |  |
| Raising Time (Ground Level to Full Height)                                                         | 4 seconds                                                                             |  |
| Lowering Time (Full Height to Ground Level)                                                        | 2 seconds                                                                             |  |
| Bucket Dumping Time (Full Rollback to Full Dump)                                                   | 4 seconds                                                                             |  |
| Bucket Rollback Time (Full Dump to Full Rollback)                                                  | 2 seconds                                                                             |  |
| Hydraulics Two 2.0 inch Bore, 22.50 inch Stroke Double Acting Br                                   | ucket Cylinders and Two 2.0 inch Bore, 23.38 inch Stroke Double Acting Lift Cylinders |  |
| Specifications Based on Tractor System of                                                          | 2450 PSI hyd. Pressure & 9 GPM pump capacity                                          |  |
| Bush Hog Quick Attach Buckets Available in 48, 60, 72 and 80 inch widths                           |                                                                                       |  |
| Options Forklift Attachment (36 inch tines), Round Bale Spear, Bucket Tine Teeth, and Grill Guards |                                                                                       |  |
| Warranty                                                                                           | 1 year limited warranty                                                               |  |